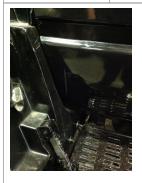

Serial No: J12084

Location:

| Carrier Deck                      | Status                                           | Comments                                                                        |  |
|-----------------------------------|--------------------------------------------------|---------------------------------------------------------------------------------|--|
| Steel Deck Condition              | In Good Condition                                | -Not much paint left on deck                                                    |  |
| Aluminum Deck Side-rails          |                                                  |                                                                                 |  |
| Steel Deck Side-rails             | Minor Scratches<br>or Marks                      |                                                                                 |  |
| Steel Deck Side-rails Paint       | In Good Conditon                                 |                                                                                 |  |
| Aluminum Tail Section             |                                                  |                                                                                 |  |
| Rear Rollers                      |                                                  |                                                                                 |  |
| Re-movable Side Rails Steel       | In Fair Condition                                |                                                                                 |  |
| Re-movable Side Rails<br>Aluminum |                                                  |                                                                                 |  |
| Anti-Tilt Protection System       |                                                  |                                                                                 |  |
| Power Take-Off                    | Status                                           | Comments                                                                        |  |
| Operation                         | Operates<br>Normally                             |                                                                                 |  |
| Oil Leaks                         | No Oil Leaks                                     |                                                                                 |  |
| PTO Warning Light                 | Does Not Have a<br>PTO Warning<br>Light          |                                                                                 |  |
| Shifting Mechanism                | Shifting Cable In<br>Good Operating<br>Condition |                                                                                 |  |
| Air Leaks                         |                                                  |                                                                                 |  |
| Hyraulic Pump                     | Status                                           | Comments                                                                        |  |
| Oil Leaks                         | No Oil Leaks                                     |                                                                                 |  |
| Operation                         | Pump Operates<br>Normally                        |                                                                                 |  |
| Pump Pressure                     | Tested to 2200#                                  |                                                                                 |  |
| Pump Flow                         | Not Tested                                       |                                                                                 |  |
| Control Valve                     | Status                                           | Comments                                                                        |  |
| Oil Leaks                         | No Oil Leaks                                     |                                                                                 |  |
| Operation                         | Operates<br>Normally                             |                                                                                 |  |
| Control Levers and Rods           | In Excellent<br>Condition                        |                                                                                 |  |
| Control Box                       | Bent or Damaged                                  | -Drivers side control hood needs to be welded back<br>up<br>Both hoods are bent |  |