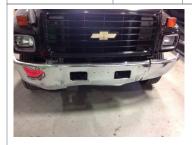

**Page:** 4 of 8

Owner:

Front Bumper Status Comments
Factory Front Bumper In Poor Condition -Bumper is bent, rusted, and torn

| Front Push Bumper            |                 |                                    |
|------------------------------|-----------------|------------------------------------|
| Glass Condition              | Status          | Comments                           |
| Windshield                   | Small Rock Chip |                                    |
| Driver Side Window           | Good Condition  |                                    |
| Passenger Side Windw         | Good Condition  |                                    |
| Back Window                  | Pitted          | -Small pitting in the rear window. |
| Other Glass Condition Notes  |                 |                                    |
| Overall Interior Condition   | Status          | Comments                           |
| Overall Condition            | Good            |                                    |
| Other Overall Interior Notes |                 |                                    |
| Interior Condition           | Status          | Comments                           |
| Drivers Seat                 | Needs Repair    |                                    |