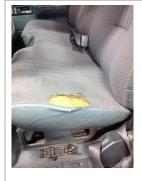

**Page:** 4 of 8

Owner:

Front Bumper Status Comments
Factory Front Bumper In Poor Condition -Bumper is bent, rusted, and torn

| Front Push Bumper            |                 |                                    |
|------------------------------|-----------------|------------------------------------|
| Glass Condition              | Status          | Comments                           |
| Windshield                   | Small Rock Chip |                                    |
| Driver Side Window           | Good Condition  |                                    |
| Passenger Side Windw         | Good Condition  |                                    |
| Back Window                  | Pitted          | -Small pitting in the rear window. |
| Other Glass Condition Notes  |                 |                                    |
| Overall Interior Condition   | Status          | Comments                           |
| Overall Condition            | Good            |                                    |
| Other Overall Interior Notes |                 |                                    |
| Interior Condition           | Status          | Comments                           |
| Drivers Seat                 | Needs Repair    |                                    |