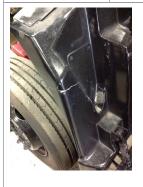

Location:

| ab Exterior | Status | Comments |
|-------------|--------|----------|

| _eft Fender  | Dented or |
|--------------|-----------|
| Leit Feildei | Cracked   |

| Grille           | In Good Condition |                                                         |
|------------------|-------------------|---------------------------------------------------------|
| Back of Cab      | Good Condition    |                                                         |
| Driver Side Door | Good Condition    | -Rub mark in paint and dent in door from hitting fender |