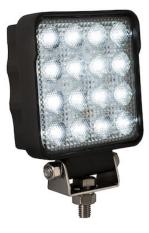

## Ultra Bright 4.5 Inch Square LED Flood Light

## Buyers Part Number: 1492128

Buyers Products Ultra Bright 4.5 Inch Wide Square LED Flood Light provides 3120 lumens of light across up to 57 meters.

- Provides 3120 lumens of light across up to 57 meters.
- Versatile stud mount with 36 in. lead
- IP67 rated for water and dust resistance.
- Great for trucks, trailers, ATVs, and more.
- Backed with a 5 year warranty.