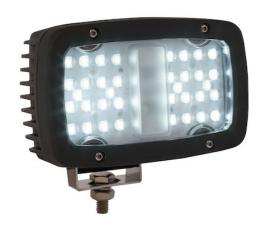

## 6.5 Inch Ultra Bright Rectangular 36 LED Floodlight

**Buyers Part Number:** 1492194

Buyers Products Ultra Bright 6.5 Inch Wide Rectangular LED Flood Light features new HLD (High Lumen Density) optics that produce 7920 lumens of light.

- Features new HLD (high lumen density) optics to achieve maximum light output.
- Bright 7920 lumen output with 36 LEDs.
- Versatile stud mount with 11 in. lead with bluntcut ends.
- Black powder-coated aluminum housing for corrosion resistance.
- Rated IP68, IP69K for for extreme water and dust resistance.
- · Great for trucks, trailers, ATVs, and more.
- · Backed with a 5 year warranty.