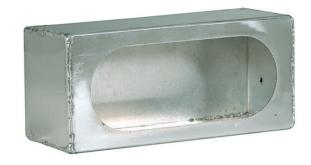

## Single Oval Light Box Stainless Steel

**Buyers Part Number: LB383SST** 

Buyers Products Single Oval Light Boxes are designed to mount a 6 in. oval DOT light.

• Designed for a range of DOT-required lights.

## **Specifications**

| Depth                    | 3.00"                | Face Cutout Diameter   | 2.60 x<br>6.75"           |
|--------------------------|----------------------|------------------------|---------------------------|
| <b>Face Cutout Shape</b> | Oval                 | Height                 | 3.00"                     |
| Length                   | 8.00"                | Material               | 430<br>Stainless<br>Steel |
| Mount Type               | Bolt-On /<br>Weld-On | Number of Face Cutouts | 1                         |
| Number of Side Cutouts   | 0                    | Oval Cutout Angle      | 0°                        |
| Shipping Weight          | 2.5 lb               |                        |                           |