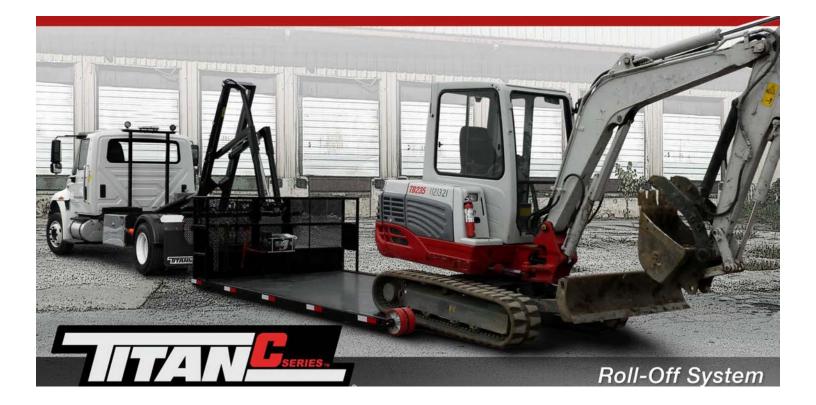

# Standard Equipment

### Hydraulic Chassis

- Frame Mounted Lifting System
- · 2 Hydraulic Lift Cylinders
- · Integrated Rear Body Locks
- Manual Driver Side Control Valve
- Fenders
- · Mud Flaps
- Rear bumper
- · Hydraulic Tank with Easy Service Filter
- · Hydraulic pump
- 7 Way Tow Light Plug
- · Back up Alarm
- · Painted Black

### Deck

- · Steel Checker Plate Deck w/Full
- Cab Protector and Quick Attach System
- · Outside Rub Rails with Stake Pockets
- Tapered Rear Approach Plate
- · Front Chain Racks
- · Removable Rear Wheels
- · Painted Black