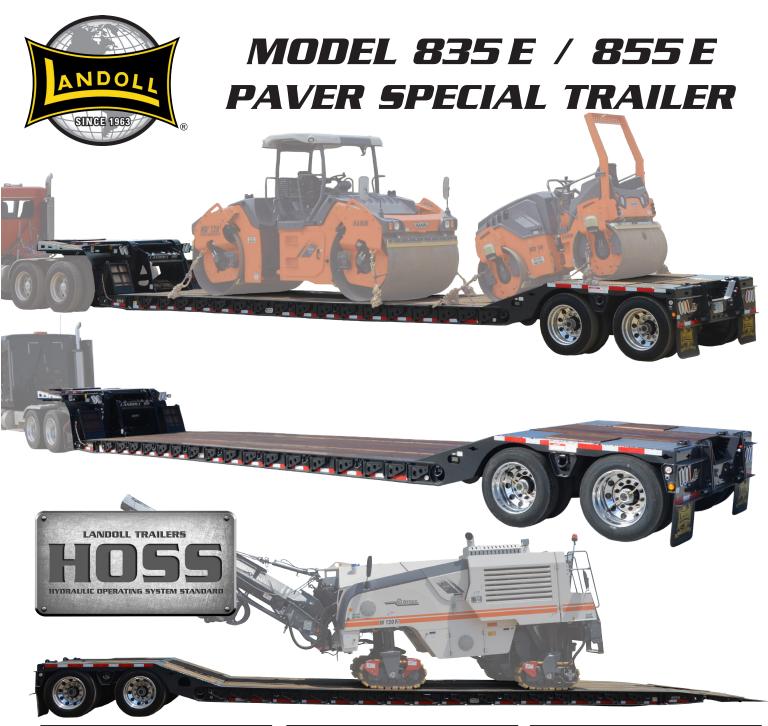

Standard Front Ramps in Transport Position

Standard Easy Fold Ramps in Load Position

Optional Lights Shown