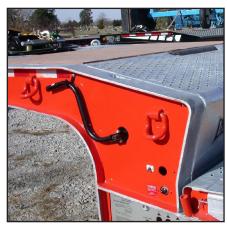

#### S=Standard O=Optional

| MODEL 855E-PS 55 TON 110,000 lbs.                                                                                                                                                                                                                                                                                                                               |           |         |
|-----------------------------------------------------------------------------------------------------------------------------------------------------------------------------------------------------------------------------------------------------------------------------------------------------------------------------------------------------------------|-----------|---------|
| MODEL 835E-PS 35 TON 70,000 lbs.                                                                                                                                                                                                                                                                                                                                |           |         |
| MAIN FRAME - Fabricated 113/6" Beam, 100,000 PSI - Fabricated 13" Beam, 100,000 PSI                                                                                                                                                                                                                                                                             | s         | s       |
| KINGPIN SETTING<br>- 15"                                                                                                                                                                                                                                                                                                                                        | s         |         |
| CROSSMEMBERS  - 6" High Tensile I-Beams on 21-3/8" Centers  - 8" High Tensile I-Beams on 24" Centers                                                                                                                                                                                                                                                            | s         | s       |
| GOOSENECK, DECK AND ACCESSORIES  - 3rd Axle Ready  - 4th Axle Ready  - 12" Swing-Out Outriggers  - Rear Trunnion Wheel Areas Covered  - HD Sloped Front Approach  - Open Boom Trough with "V" Type Bumper  - Three Pair Flag Holders  - Centralized Grease System - All Axles  - Front Ramps Track Area (61" Bi-Fold, 25 lb. Lift Spring Assist, 6° Load Angle) | S SSSSSSS | 5555555 |
| DECK AND FEATURES - 102" Wide - 1½" Nominal Apitong Fully Covered Lower Deck - 2" Nominal Apitong Fully Covered Lower Deck                                                                                                                                                                                                                                      | s<br>s    | s<br>s  |
| LIFT CYLINDERS - Horizontally Mounted                                                                                                                                                                                                                                                                                                                           | s         | s       |
| SWING CLEARANCE - 84" - 90" and 108"                                                                                                                                                                                                                                                                                                                            | s         | s       |
| LOADED GROUND CLEARANCE<br>- 6.5"<br>- 6"                                                                                                                                                                                                                                                                                                                       | s         | s       |
| LOADED MAIN DECK HEIGHT - 18" Front to 24" Rear - 19"                                                                                                                                                                                                                                                                                                           | s         | s       |
| TIE DOWNS / CHAIN GOTCHAS  - (22) Total, All Angled "D" Rings, 9 Each Side Lower Deck, 1 on the End of Middle Bolster, 2 at Rear of Trunnion (53' Trailer)  - (16) Total, "D" Rings, 6 Each Side Lower Deck, 1 on the End of Middle Bolster, 2 at Rear of Trunnion (53' Trailer)                                                                                | s         | s       |

| MODEL 855E-PS                                                                                                                                     | 55 TON          | 110,000 lbs         |        |             |
|---------------------------------------------------------------------------------------------------------------------------------------------------|-----------------|---------------------|--------|-------------|
| MODEL 835E-PS                                                                                                                                     | 35 TON          | 70,000 lbs.         |        |             |
| STORAGE AREA - (1) Right Side Transition from Lower (28" W x 16" L x 5" D)                                                                        | Deck to Trunnic | on Deck             | s      | s           |
| SUSPENSION / AXLES - Neway Air Ride, 25,000 lb. Capacity with Mechanical Ride Height Control Valve                                                |                 |                     |        | s           |
| - (2) 25,000 lb. Dual Tire, Oil Bath Bearings<br>- (3) 25,000 lb. Tandem Dual Tire, Oil Bath Bearings<br>- 50" Spacing                            |                 |                     |        | s           |
| - 54" Spacing<br>- Automatic Slack Adjusters - All Axles                                                                                          | 3               |                     | s      | S<br>S      |
| BRAKES - 16.5x7 Full Air with Spring Brakes A                                                                                                     | ABS 4S2M        |                     | s      | s           |
| TIRES / RIMS - 255/70R 22.5 LRH - 22.5 x 8.25 - Hub Pilot / Steel Outboard Brake Dri                                                              | umo             |                     | SSS    | s<br>s<br>s |
| HYDRAULIC HOOK UP - Hydraulic Quick Couplers 2,500 PS                                                                                             |                 | ontrols, 50 GPM Max | s      | s           |
| LIGHTS - Grote Clear Lens LED with Chrome - Grote "Xtreme" Wiring Harness (7-Ye                                                                   |                 | Warranty)           | s<br>s | s<br>s      |
| FINISH / COLOR  - Steel Grit Shot Blast to Bright Metal A  - Zinc Rich Powder Primer  - TGIC Polyester Powder Coat White Sapphire Blue, Dark Gray |                 | , Blue, Red, Green, | SSS    | S<br>S<br>S |
| <b>WEIGHT (BASE)</b> 53' - 835-PS - 19,820 lbs. +/- 3% 53' - 855-PS - 24,800 lbs. +/- 3% ESTIMATED WEIGHTS                                        |                 |                     | s      | s           |