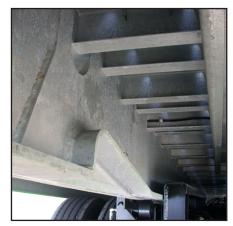

#### S=Standard O=Optional

| MODEL 855E-PS 55 TON 110,000 lbs.                                                                                                                                                                                                                                                                                                                               |           |         |
|-----------------------------------------------------------------------------------------------------------------------------------------------------------------------------------------------------------------------------------------------------------------------------------------------------------------------------------------------------------------|-----------|---------|
| MODEL 835E-PS 35 TON 70,000 lbs.                                                                                                                                                                                                                                                                                                                                |           |         |
| MAIN FRAME - Fabricated 113/6" Beam, 100,000 PSI - Fabricated 13" Beam, 100,000 PSI                                                                                                                                                                                                                                                                             | s         | s       |
| KINGPIN SETTING<br>- 15"                                                                                                                                                                                                                                                                                                                                        | s         |         |
| CROSSMEMBERS  - 6" High Tensile I-Beams on 21-3/8" Centers  - 8" High Tensile I-Beams on 24" Centers                                                                                                                                                                                                                                                            | s         | s       |
| GOOSENECK, DECK AND ACCESSORIES  - 3rd Axle Ready  - 4th Axle Ready  - 12" Swing-Out Outriggers  - Rear Trunnion Wheel Areas Covered  - HD Sloped Front Approach  - Open Boom Trough with "V" Type Bumper  - Three Pair Flag Holders  - Centralized Grease System - All Axles  - Front Ramps Track Area (61" Bi-Fold, 25 lb. Lift Spring Assist, 6° Load Angle) | S SSSSSSS | 5555555 |
| DECK AND FEATURES - 102" Wide - 1½" Nominal Apitong Fully Covered Lower Deck - 2" Nominal Apitong Fully Covered Lower Deck                                                                                                                                                                                                                                      | s<br>s    | s<br>s  |
| LIFT CYLINDERS - Horizontally Mounted                                                                                                                                                                                                                                                                                                                           | s         | s       |
| SWING CLEARANCE - 84" - 90" and 108"                                                                                                                                                                                                                                                                                                                            | s         | s       |
| LOADED GROUND CLEARANCE<br>- 6.5"<br>- 6"                                                                                                                                                                                                                                                                                                                       | s         | s       |
| LOADED MAIN DECK HEIGHT - 18" Front to 24" Rear - 19"                                                                                                                                                                                                                                                                                                           | s         | s       |
| TIE DOWNS / CHAIN GOTCHAS  - (22) Total, All Angled "D" Rings, 9 Each Side Lower Deck, 1 on the End of Middle Bolster, 2 at Rear of Trunnion (53' Trailer)  - (16) Total, "D" Rings, 6 Each Side Lower Deck, 1 on the End of Middle Bolster, 2 at Rear of Trunnion (53' Trailer)                                                                                | s         | s       |

| MODEL 855E-PS                                                                                                                                     | 55 TON          | 110,000 lbs         |        |             |
|---------------------------------------------------------------------------------------------------------------------------------------------------|-----------------|---------------------|--------|-------------|
| MODEL 835E-PS                                                                                                                                     | 35 TON          | 70,000 lbs.         |        |             |
| STORAGE AREA - (1) Right Side Transition from Lower (28" W x 16" L x 5" D)                                                                        | Deck to Trunnic | on Deck             | s      | s           |
| SUSPENSION / AXLES - Neway Air Ride, 25,000 lb. Capacity with Mechanical Ride Height Control Valve                                                |                 |                     |        | s           |
| - (2) 25,000 lb. Dual Tire, Oil Bath Bearings<br>- (3) 25,000 lb. Tandem Dual Tire, Oil Bath Bearings<br>- 50" Spacing                            |                 |                     |        | s           |
| - 54" Spacing<br>- Automatic Slack Adjusters - All Axles                                                                                          | 3               |                     | s      | S<br>S      |
| BRAKES - 16.5x7 Full Air with Spring Brakes A                                                                                                     | ABS 4S2M        |                     | s      | s           |
| TIRES / RIMS - 255/70R 22.5 LRH - 22.5 x 8.25 - Hub Pilot / Steel Outboard Brake Dri                                                              | umo             |                     | SSS    | s<br>s<br>s |
| HYDRAULIC HOOK UP - Hydraulic Quick Couplers 2,500 PS                                                                                             |                 | ontrols, 50 GPM Max | s      | s           |
| LIGHTS - Grote Clear Lens LED with Chrome - Grote "Xtreme" Wiring Harness (7-Ye                                                                   |                 | Warranty)           | s<br>s | s<br>s      |
| FINISH / COLOR  - Steel Grit Shot Blast to Bright Metal A  - Zinc Rich Powder Primer  - TGIC Polyester Powder Coat White Sapphire Blue, Dark Gray |                 | , Blue, Red, Green, | SSS    | S<br>S<br>S |
| <b>WEIGHT (BASE)</b> 53' - 835-PS - 19,820 lbs. +/- 3% 53' - 855-PS - 24,800 lbs. +/- 3% ESTIMATED WEIGHTS                                        |                 |                     | s      | s           |