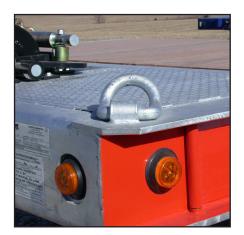

#### S=Standard O=Optional

| MODEL 855E-PS 55 TON 110,000 lbs.                                                                                                                                                                                                                                                                                                                               |           |         |
|-----------------------------------------------------------------------------------------------------------------------------------------------------------------------------------------------------------------------------------------------------------------------------------------------------------------------------------------------------------------|-----------|---------|
| MODEL 835E-PS 35 TON 70,000 lbs.                                                                                                                                                                                                                                                                                                                                |           |         |
| MAIN FRAME - Fabricated 113/6" Beam, 100,000 PSI - Fabricated 13" Beam, 100,000 PSI                                                                                                                                                                                                                                                                             | s         | s       |
| KINGPIN SETTING<br>- 15"                                                                                                                                                                                                                                                                                                                                        | s         |         |
| CROSSMEMBERS  - 6" High Tensile I-Beams on 21-3/8" Centers  - 8" High Tensile I-Beams on 24" Centers                                                                                                                                                                                                                                                            | s         | s       |
| GOOSENECK, DECK AND ACCESSORIES  - 3rd Axle Ready  - 4th Axle Ready  - 12" Swing-Out Outriggers  - Rear Trunnion Wheel Areas Covered  - HD Sloped Front Approach  - Open Boom Trough with "V" Type Bumper  - Three Pair Flag Holders  - Centralized Grease System - All Axles  - Front Ramps Track Area (61" Bi-Fold, 25 lb. Lift Spring Assist, 6° Load Angle) | S SSSSSSS | 5555555 |
| DECK AND FEATURES - 102" Wide - 1½" Nominal Apitong Fully Covered Lower Deck - 2" Nominal Apitong Fully Covered Lower Deck                                                                                                                                                                                                                                      | s<br>s    | s<br>s  |
| LIFT CYLINDERS - Horizontally Mounted                                                                                                                                                                                                                                                                                                                           | s         | s       |
| SWING CLEARANCE - 84" - 90" and 108"                                                                                                                                                                                                                                                                                                                            | s         | s       |
| LOADED GROUND CLEARANCE<br>- 6.5"<br>- 6"                                                                                                                                                                                                                                                                                                                       | s         | s       |
| LOADED MAIN DECK HEIGHT - 18" Front to 24" Rear - 19"                                                                                                                                                                                                                                                                                                           | s         | s       |
| TIE DOWNS / CHAIN GOTCHAS  - (22) Total, All Angled "D" Rings, 9 Each Side Lower Deck, 1 on the End of Middle Bolster, 2 at Rear of Trunnion (53' Trailer)  - (16) Total, "D" Rings, 6 Each Side Lower Deck, 1 on the End of Middle Bolster, 2 at Rear of Trunnion (53' Trailer)                                                                                | s         | s       |

| MODEL 855E-PS                                                                                                                                     | 55 TON          | 110,000 lbs         |        |             |
|---------------------------------------------------------------------------------------------------------------------------------------------------|-----------------|---------------------|--------|-------------|
| MODEL 835E-PS                                                                                                                                     | 35 TON          | 70,000 lbs.         |        |             |
| STORAGE AREA - (1) Right Side Transition from Lower (28" W x 16" L x 5" D)                                                                        | Deck to Trunnic | on Deck             | s      | s           |
| SUSPENSION / AXLES - Neway Air Ride, 25,000 lb. Capacity with Mechanical Ride Height Control Valve                                                |                 |                     |        | s           |
| - (2) 25,000 lb. Dual Tire, Oil Bath Bearings<br>- (3) 25,000 lb. Tandem Dual Tire, Oil Bath Bearings<br>- 50" Spacing                            |                 |                     |        | s           |
| - 54" Spacing<br>- Automatic Slack Adjusters - All Axles                                                                                          | 3               |                     | s      | S<br>S      |
| BRAKES - 16.5x7 Full Air with Spring Brakes A                                                                                                     | ABS 4S2M        |                     | s      | s           |
| TIRES / RIMS - 255/70R 22.5 LRH - 22.5 x 8.25 - Hub Pilot / Steel Outboard Brake Dri                                                              | umo             |                     | SSS    | s<br>s<br>s |
| HYDRAULIC HOOK UP - Hydraulic Quick Couplers 2,500 PS                                                                                             |                 | ontrols, 50 GPM Max | s      | s           |
| LIGHTS - Grote Clear Lens LED with Chrome - Grote "Xtreme" Wiring Harness (7-Ye                                                                   |                 | Warranty)           | s<br>s | s<br>s      |
| FINISH / COLOR  - Steel Grit Shot Blast to Bright Metal A  - Zinc Rich Powder Primer  - TGIC Polyester Powder Coat White Sapphire Blue, Dark Gray |                 | , Blue, Red, Green, | SSS    | S<br>S<br>S |
| <b>WEIGHT (BASE)</b> 53' - 835-PS - 19,820 lbs. +/- 3% 53' - 855-PS - 24,800 lbs. +/- 3% ESTIMATED WEIGHTS                                        |                 |                     | s      | s           |