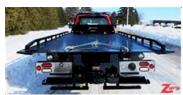

## Champion 19' 6" Steel Carrier w/Wheel Lift

- SN 195C10S-06539-GA14
- 19.5 CHAMP STL 10 Series
- 12-0809558-38 38" Tall Deck Mounted Cab Guard
- 1702710 Powdercoated Steel 48" Toolbox
- ZTTB1 Toolbox Mounting Kit
- INSTALL Installation
- 5W-30 Hydraulic/Engine Oil, Semi-Synthetic 5W-30 Multi-Viscosity
- 249FMLLX-B2AD PTO
- 11-8DT V-Chain Assembly
- 11-6 1 Set, Grade 43, 5/16" X 10' Chains
- JFOZAAAA Whelen Justice Service 62" LED Lightbar
- 621-W 1 Set, 4" Rubber Halogen Hook Up Lights
- 4-Ford 4 In Dash Switch Panel
- MF7240 Zip's Logo Rubber Mud Flaps 17.5" x 24"
- SL-9 Tow Light Kit