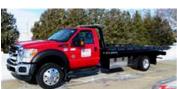

## 2014 Champion 19' 6" Steel Rollback Car Carrier, Ford F550SD, NV12188

## **Specifications**

- VIN# 1FDUF5GT2EEA4109
- PowerStroke 6.7L Diesel Automatic
- GVW 19,500#
- Front GAWR 7,000#, Rear GAWR 14,706#
- CA 120", WB 201"
- Axle Ratio 4.88
- Split Cloth Seat w/Head Rests & Center Console
- AM/FM/CD/MP3 Stereo Radio
- XL Cab Trim Package
- Spring Suspension
- Air Conditioning
- Power Windows/Door Locks
- Cruise Control/Tilt Wheel
- Chrome Bumper/Grille
- Fiberglass Fenderettes
- Running Boards
- Remote Keyless Entry
- Cab Roof Marker Lights
- Front Tow Hooks
- Rubber Flooring
- Power/Heated/Lighted Swing Out Mirrors w/Convex Mirrors
- Aluminum Wheels
- Engine Block Heater
- Color: "F1" RED
- Front Tires: 225/70R19.5 (Continental)
- Rear Tires: 225/70R19.5 (Continental)

## Champion 19' 6" Steel Carrier w/Wheel Lift

- SN 195C10S-06539-GA14
- 19.5 CHAMP STL 10 Series
- 12-0809558-38 38" Tall Deck Mounted Cab Guard
- 1702710 Powdercoated Steel 48" Toolbox
- ZTTB1 Toolbox Mounting Kit
- INSTALL Installation
- 5W-30 Hydraulic/Engine Oil, Semi-Synthetic 5W-30 Multi-Viscosity
- 249FMLLX-B2AD PTO
- 11-8DT V-Chain Assembly
- 11-6 1 Set, Grade 43, 5/16" X 10' Chains
- JFOZAAAA Whelen Justice Service 62" LED Lightbar
- 621-W 1 Set, 4" Rubber Halogen Hook Up Lights
- 4-Ford 4 In Dash Switch Panel
- MF7240 Zip's Logo Rubber Mud Flaps 17.5" x 24"
- SL-9 Tow Light Kit