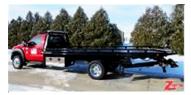

## 2014 Champion 19' 6" Steel Rollback Car Carrier, Ford F550SD, NV12188

## **Specifications**

- VIN# 1FDUF5GT2EEA4109
- PowerStroke 6.7L Diesel Automatic
- GVW 19,500#
- Front GAWR 7,000#, Rear GAWR 14,706#
- CA 120", WB 201"
- Axle Ratio 4.88
- Split Cloth Seat w/Head Rests & Center Console
- AM/FM/CD/MP3 Stereo Radio
- XL Cab Trim Package
- Spring Suspension
- Air Conditioning
- Power Windows/Door Locks
- Cruise Control/Tilt Wheel
- Chrome Bumper/Grille
- Fiberglass Fenderettes
- Running Boards
- Remote Keyless Entry
- Cab Roof Marker Lights
- Front Tow Hooks
- Rubber Flooring
- Power/Heated/Lighted Swing Out Mirrors w/Convex Mirrors
- Aluminum Wheels
- Engine Block Heater
- Color: "F1" RED
- Front Tires: 225/70R19.5 (Continental)
- Rear Tires: 225/70R19.5 (Continental)

## Champion 19' 6" Steel Carrier w/Wheel Lift

- SN 195C10S-06539-GA14
- 19.5 CHAMP STL 10 Series
- 12-0809558-38 38" Tall Deck Mounted Cab Guard
- 1702710 Powdercoated Steel 48" Toolbox
- ZTTB1 Toolbox Mounting Kit
- INSTALL Installation
- 5W-30 Hydraulic/Engine Oil, Semi-Synthetic 5W-30 Multi-Viscosity
- 249FMLLX-B2AD PTO
- 11-8DT V-Chain Assembly
- 11-6 1 Set, Grade 43, 5/16" X 10' Chains
- JFOZAAAA Whelen Justice Service 62" LED Lightbar
- 621-W 1 Set, 4" Rubber Halogen Hook Up Lights
- 4-Ford 4 In Dash Switch Panel
- MF7240 Zip's Logo Rubber Mud Flaps 17.5" x 24"
- SL-9 Tow Light Kit