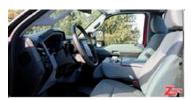

## **Specifications**

- VIN# 1FDUF5GT2EEA4109
- PowerStroke 6.7L Diesel Automatic
- GVW 19,500#
- Front GAWR 7,000#, Rear GAWR 14,706#
- CA 120", WB 201"
- Axle Ratio 4.88
- Split Cloth Seat w/Head Rests & Center Console
- AM/FM/CD/MP3 Stereo Radio
- XL Cab Trim Package
- Spring Suspension
- Air Conditioning
- Power Windows/Door Locks
- Cruise Control/Tilt Wheel
- Chrome Bumper/Grille
- Fiberglass Fenderettes
- Running Boards
- Remote Keyless Entry
- Cab Roof Marker Lights
- Front Tow Hooks
- Rubber Flooring
- Power/Heated/Lighted Swing Out Mirrors w/Convex Mirrors
- Aluminum Wheels
- Engine Block Heater
- Color: "F1" RED
- Front Tires: 225/70R19.5 (Continental)
- Rear Tires: 225/70R19.5 (Continental)