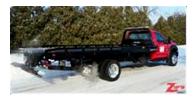

## 2014 Champion 19' 6" Steel Rollback Car Carrier, Ford F550SD, NV12188

## **Specifications**

- VIN# 1FDUF5GT2EEA4109
- PowerStroke 6.7L Diesel Automatic
- GVW 19,500#
- Front GAWR 7,000#, Rear GAWR 14,706#
- CA 120", WB 201"
- Axle Ratio 4.88
- Split Cloth Seat w/Head Rests & Center Console
- AM/FM/CD/MP3 Stereo Radio
- XL Cab Trim Package
- Spring Suspension
- Air Conditioning
- Power Windows/Door Locks
- Cruise Control/Tilt Wheel
- Chrome Bumper/Grille
- Fiberglass Fenderettes
- Running Boards
- Remote Keyless Entry
- Cab Roof Marker Lights
- Front Tow Hooks
- Rubber Flooring
- Power/Heated/Lighted Swing Out Mirrors w/Convex Mirrors
- Aluminum Wheels
- Engine Block Heater
- Color: "F1" RED
- Front Tires: 225/70R19.5 (Continental)
- Rear Tires: 225/70R19.5 (Continental)

## Champion 19' 6" Steel Carrier w/Wheel Lift

- SN 195C10S-06539-GA14
- 19.5 CHAMP STL 10 Series
- 12-0809558-38 38" Tall Deck Mounted Cab Guard
- 1702710 Powdercoated Steel 48" Toolbox
- ZTTB1 Toolbox Mounting Kit
- INSTALL Installation
- 5W-30 Hydraulic/Engine Oil, Semi-Synthetic 5W-30 Multi-Viscosity
- 249FMLLX-B2AD PTO
- 11-8DT V-Chain Assembly
- 11-6 1 Set, Grade 43, 5/16" X 10' Chains
- JFOZAAAA Whelen Justice Service 62" LED Lightbar
- 621-W 1 Set, 4" Rubber Halogen Hook Up Lights
- 4-Ford 4 In Dash Switch Panel
- MF7240 Zip's Logo Rubber Mud Flaps 17.5" x 24"
- SL-9 Tow Light Kit