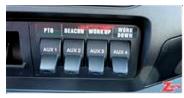

## Champion 19' 6" Steel Carrier w/Wheel Lift

- SN 195C10S-06539-GA14
- 19.5 CHAMP STL 10 Series
- 12-0809558-38 38" Tall Deck Mounted Cab Guard
- 1702710 Powdercoated Steel 48" Toolbox
- ZTTB1 Toolbox Mounting Kit
- INSTALL Installation
- 5W-30 Hydraulic/Engine Oil, Semi-Synthetic 5W-30 Multi-Viscosity
- 249FMLLX-B2AD PTO
- 11-8DT V-Chain Assembly
- 11-6 1 Set, Grade 43, 5/16" X 10' Chains
- JFOZAAAA Whelen Justice Service 62" LED Lightbar
- 621-W 1 Set, 4" Rubber Halogen Hook Up Lights
- 4-Ford 4 In Dash Switch Panel
- MF7240 Zip's Logo Rubber Mud Flaps 17.5" x 24"
- SL-9 Tow Light Kit