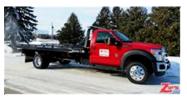

## 2014 Champion 19' 6" Steel Rollback Car Carrier, Ford F550SD, NV12188

## **Specifications**

- VIN# 1FDUF5GT2EEA4109
- PowerStroke 6.7L Diesel Automatic
- GVW 19,500#
- Front GAWR 7,000#, Rear GAWR 14,706#
- CA 120", WB 201"
- Axle Ratio 4.88
- Split Cloth Seat w/Head Rests & Center Console
- AM/FM/CD/MP3 Stereo Radio
- XL Cab Trim Package
- Spring Suspension
- Air Conditioning
- Power Windows/Door Locks
- Cruise Control/Tilt Wheel
- Chrome Bumper/Grille
- Fiberglass Fenderettes
- Running Boards
- Remote Keyless Entry
- Cab Roof Marker Lights
- Front Tow Hooks
- Rubber Flooring
- Power/Heated/Lighted Swing Out Mirrors w/Convex Mirrors
- Aluminum Wheels
- Engine Block Heater
- Color: "F1" RED
- Front Tires: 225/70R19.5 (Continental)
- Rear Tires: 225/70R19.5 (Continental)

## Champion 19' 6" Steel Carrier w/Wheel Lift

- SN 195C10S-06539-GA14
- 19.5 CHAMP STL 10 Series
- 12-0809558-38 38" Tall Deck Mounted Cab Guard
- 1702710 Powdercoated Steel 48" Toolbox
- ZTTB1 Toolbox Mounting Kit
- INSTALL Installation
- 5W-30 Hydraulic/Engine Oil, Semi-Synthetic 5W-30 Multi-Viscosity
- 249FMLLX-B2AD PTO
- 11-8DT V-Chain Assembly
- 11-6 1 Set, Grade 43, 5/16" X 10' Chains
- JFOZAAAA Whelen Justice Service 62" LED Lightbar
- 621-W 1 Set, 4" Rubber Halogen Hook Up Lights
- 4-Ford 4 In Dash Switch Panel
- MF7240 Zip's Logo Rubber Mud Flaps 17.5" x 24"
- SL-9 Tow Light Kit