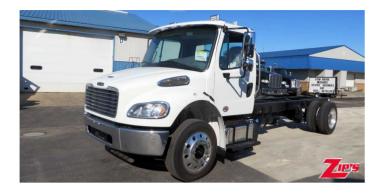

### 2020 Century 21' 6" Steel LCG Rollback Car Carrier, Freightliner M2, 16742

# > Chassis Specs

Stock Number: NV16742

Year: 2020 Make: Freightliner Model: M2 Engine Make: Cummins Engine Model: 6.7L Horsepower: 260 Fuel Type: Diesel

Mileage: 16 Transmission: Allison 2100RDS Automatic

Axle Ratio: 4.88 GVWR: 26.000#

Front Axle Weight Rating: 10,000# Rear Axle Weight Rating: 18,000#

Cab to Axle: 144" Wheel Base: 210" Brake Type: Air Brakes Engine Brake: Exhaust Brake

Suspension: Air Ride

Tires: Front Tires: 255/70R22.5 (Continental), Rear Tires: 255/70R22.5 (Continental)

Wheels: Aluminum VIN #: 1FVACWFC7LHLM0630 **More Chassis Features:** 

Air Conditioning/Air Compressor/Air Horns/Air Drver