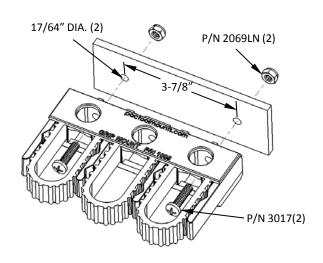

| MTG. HARDWARE |            |                                   | QTY |
|---------------|------------|-----------------------------------|-----|
|               | P/N 3017   | 1/4-20 x 1 S.S. Pan Head Screw    | 2   |
|               | P/N 2069LN | %-20 Nylon Locking Nut            | 2   |
|               | P/N 2046   | #10-24 x 1 S.S.<br>Pan Head Screw | 2   |
|               | P/N 7016   | Trac Lok Insert                   | 2   |
|               | P/N 3023   | #-10-24 Channel Nut               | 1   |

The **Grip Mount** is a versatile multi-use bracket which is compatible with all PAC aluminum mounting products and can also mount directly to most flat & stable materials.

**SURFACE MOUNTING** 

**PAC TRAC MOUNTING** 