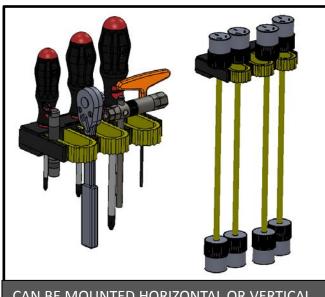

The **Grip Mount** is a versatile multi-use bracket which is compatible with all PAC aluminum mounting products and can also mount directly to most flat & stable materials.

**SURFACE MOUNTING** 

**PAC TRAC MOUNTING** 