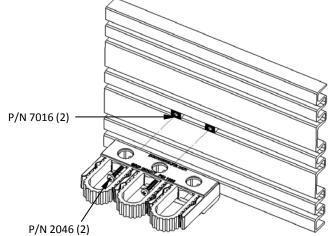

#### **CAUTION**

To avoid the risk of personal injury, property damage or product damage, please use the included fasteners for mounting.

- \* The bracket must be securely mounted to a stable surface and material.
- \* When mounting bracket to PAC TRAC aluminum products P/N 7000, P/N 7020, P/N 7040, P/N 7050 with the included Trac Lok inserts P/N 7016, torque the screws to a maximum 15 in-lbs.
- \* When attaching with PAC Channel Nut P/N 3023, torque the screw to a maximum 25 in-lbs.
- \* PAC recommends regular and frequent inspections to be certain of proper operation and installation.

| MTG. HARDWARE |            |                                   | QTY |
|---------------|------------|-----------------------------------|-----|
|               | P/N 3017   | 1/4-20 x 1 S.S. Pan Head Screw    | 2   |
|               | P/N 2069LN | %-20 Nylon Locking Nut            | 2   |
|               | P/N 2046   | #10-24 x 1 S.S.<br>Pan Head Screw | 2   |
|               | P/N 7016   | Trac Lok Insert                   | 2   |
|               | P/N 3023   | #-10-24 Channel Nut               | 1   |

The **Grip Mount** is a versatile multi-use bracket which is compatible with all PAC aluminum mounting products and can also mount directly to most flat & stable materials.

**SURFACE MOUNTING** 

**PAC TRAC MOUNTING** 