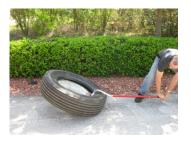

4. Keeping tool engaged, pull handle back to starting side. Be sure handle returns almost to the ground. ( See next two pictures)