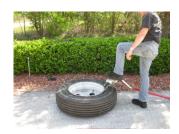

4. Keeping tool engaged, pull handle back to starting side. Be sure handle returns almost to the ground. ( See next two pictures)