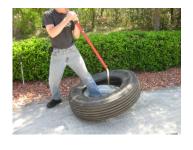

#### 71050 Demount Instructions

1. Remove valve core, break tire beads, lubricate well.

2. Kick tool between bead and rim

3. Pull handle across wheel to opposite side to demount top bead. (see figures below)

4. Keeping tool engaged, pull handle back to starting side. Be sure handle returns almost to the ground. ( See next two pictures)