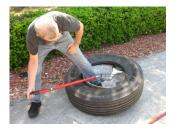

#### 71050 Demount Instructions

5. Repeat Steps 1-3 to demount bottom bead.

6. Pull handle down, remove tire.

7. You have just removed a tire the Buddy Way!