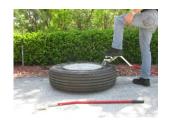

#### 71050 Demount Instructions

5. Repeat Steps 1-3 to demount bottom bead.

6. Pull handle down, remove tire.

7. You have just removed a tire the Buddy Way!