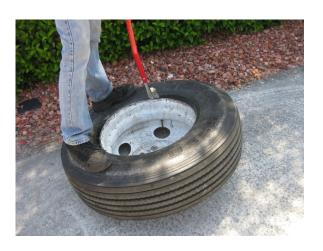

#### 71050 Demount Instructions

5. Repeat Steps 1-3 to demount bottom bead.

6. Pull handle down, remove tire.

7. You have just removed a tire the Buddy Way!