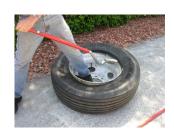

#### 71050 Demount Instructions

1. Remove valve core, break tire beads, lubricate well.

2. Kick tool between bead and rim

3. Pull handle across wheel to opposite side to demount top bead. (see figures below)