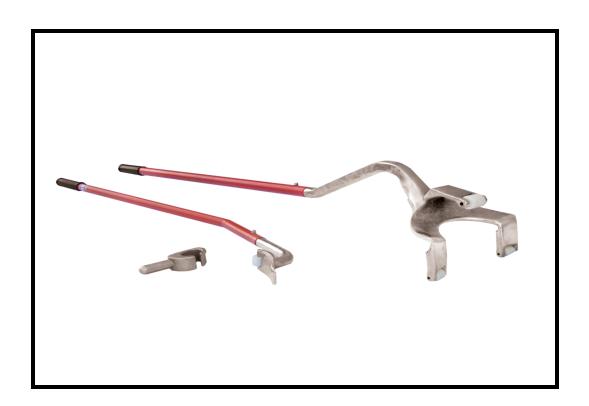

#### **Parts List For**

Golden Buddy Model 71050

| Parts #   | Description                  | QTY (Needed) |
|-----------|------------------------------|--------------|
| 71050-003 | Dismount Handle              | 1            |
| 71050-004 | Mount Handle for 71050       | 1            |
| 71050-007 | Bead Keeper for Golden Buddy | 1            |
| 71050-010 | Rubber Grip for 71050        | 1            |

#### **Parts List For**

Golden Buddy Model 71050

| Part #     | Description                           | QTY<br>(Needed) |
|------------|---------------------------------------|-----------------|
| 71050-001  | Dismount Head Only                    | 1               |
| 71050-002  | Mount Head Only                       | 1               |
| 71050-005  | Handle Nut                            | 1               |
| 71050-006  | Handle Screw                          | 1               |
| 71050-008  | Pin for Roller                        | 3               |
| 71050-008A | Pin for Center Dismount Head Roller   | 1               |
| 71050-009  | Roller for Mount/Dismount Head        | 3               |
| 71050-009A | Center Roller for Mount/Dismount Head | 1               |