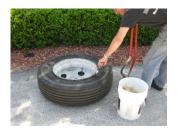

#### 71050 Demount Instructions

1. Remove valve core, break tire beads, lubricate well.

2. Kick tool between bead and rim

3. Pull handle across wheel to opposite side to demount top bead. (see figures below)