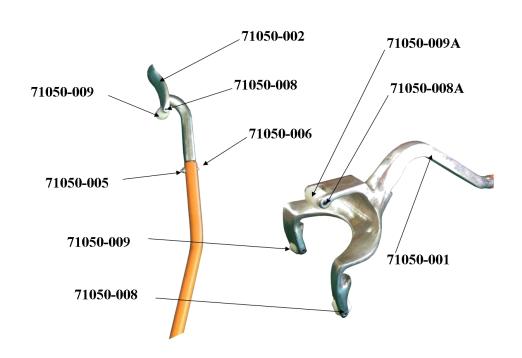

### **PARTS BREAKDOWN**

#### **Parts List For**

Golden Buddy Model 71050

| Part #     | Description                           | QTY<br>(Needed) |
|------------|---------------------------------------|-----------------|
| 71050-001  | Dismount Head Only                    | 1               |
| 71050-002  | Mount Head Only                       | 1               |
| 71050-005  | Handle Nut                            | 1               |
| 71050-006  | Handle Screw                          | 1               |
| 71050-008  | Pin for Roller                        | 3               |
| 71050-008A | Pin for Center Dismount Head Roller   | 1               |
| 71050-009  | Roller for Mount/Dismount Head        | 3               |
| 71050-009A | Center Roller for Mount/Dismount Head | 1               |