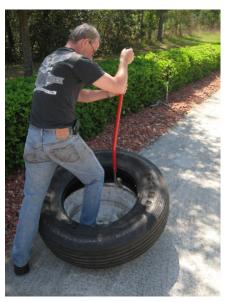

4. Keeping tool engaged, pull handle back to starting side. Be sure handle returns almost to the ground. ( See next two pictures)