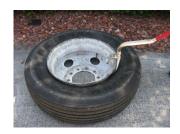

#### 71050 Demount Instructions

1. Remove valve core, break tire beads, lubricate well.

2. Kick tool between bead and rim

3. Pull handle across wheel to opposite side to demount top bead. (see figures below)