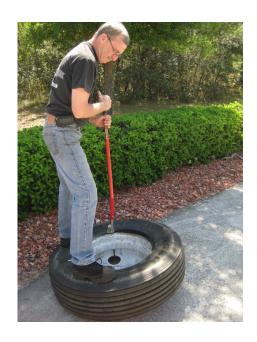

4. Keeping tool engaged, pull handle back to starting side. Be sure handle returns almost to the ground. ( See next two pictures)