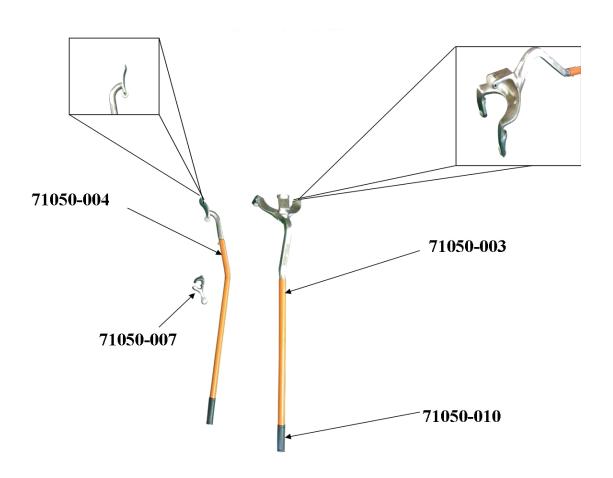

#### **Parts List For**

Golden Buddy Model 71050

| Parts #   | Description                  | QTY (Needed) |
|-----------|------------------------------|--------------|
| 71050-003 | Dismount Handle              | 1            |
| 71050-004 | Mount Handle for 71050       | 1            |
| 71050-007 | Bead Keeper for Golden Buddy | 1            |
| 71050-010 | Rubber Grip for 71050        | 1            |