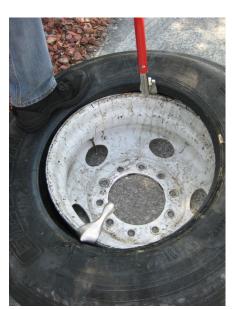

#### 71050 Demount Instructions

5. Repeat Steps 1-3 to demount bottom bead.

6. Pull handle down, remove tire.

7. You have just removed a tire the Buddy Way!