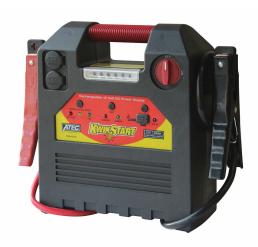

## **BASSOCIATED**

5043 Farlin Ave. St. Louis, MO 63115 www.associatedequip.com 314-385-5178

Heavy Duty 12 Volt
360 CCA Portable Power
& Jump Starter
Designed for the
Professional Market

### Specifications

| Model Number        | 6256                  |
|---------------------|-----------------------|
| DC Output           | 12 Volts / 22AH       |
| Peak Amp Output     | 1700 Amps             |
| Cold Crank Amps     | 360 Amps              |
| DC Leads            | 36" 300A 4GA Copper   |
| Limited Warranty    | One Year              |
| Shipping Dimensions | 4.25" x 18" x11.5"    |
| Weight              | 22 LBS                |
| Adapters            | 2 Vehicle Adapters    |
| Battery             | Heavy Duty Sealed AGM |

#### Features:

- Exclusive Heavy-Duty Sealed AGM Battery provides "Best in Class" Performance
- Instantly Jump-Starts WITHOUT the need for another vehicle
- USB Port
- Two 12 Volt DC Accessory Outlet to Power and/or recharge DC Electronics
- 1700 Peak Amps
- LED Battery Status Indicator
- Heavy Duty 300A Clamps
- UL listed external wall charger
- Patented