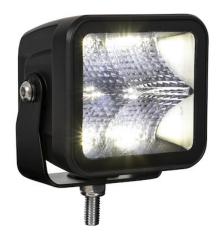

Ultra Bright Edgeless 3 Inch Wide Flood Light - Square Lens

## Buyers Part Number: 1492236

Provides 4800 lumens of light across a wide area. Rated IP67 for dust and water resistance.

- Provides 4800 lumens of light across a wide area.
- Rated IP67 for water and dust resistance.
- Great for trucks, trailers, ATVs, and more.
- Versatile stud mount with 18 in. lead.
- Backed with a 5 year warranty.

## **Specifications**

| Amp draw at 12 Volts | 3.39 A        | Color           | Clear                           |
|----------------------|---------------|-----------------|---------------------------------|
| Depth                | 3.06"         | Height          | 3.19"                           |
| IP Rating            | IP67          | Lead Length     | 18"                             |
| Lens Material        | Polycarbonate | E Lens Shape    | Square                          |
| Lumens               | 4800          | Mount Type      | Single Stud<br>Surface<br>Mount |
| Overall Width        | 3.25"         | Type of Plug    | Blunt Cut                       |
| Voltage              | 12-24 VDC     | Shipping Weight | 1.45 lb                         |