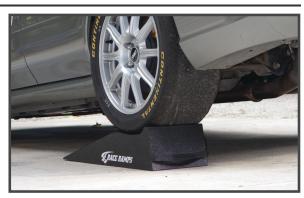

- Includes handy straps for carrying and storage
- Built in tire cradle
- 5" lift height is perfect for tinkering, maintenance, and car shows
- •Fits tire up to 8" wide
- Helps provide the extra clearance needed to fit a standard floor jack under lowered vehicles

## **APPLICATIONS**

- ▼iαeai ior smaller sports cars with short noses
- •Great for quick oil changes and any other underbody maintenance
- Easy to take to the track to work on your car
- Great for displaying your car