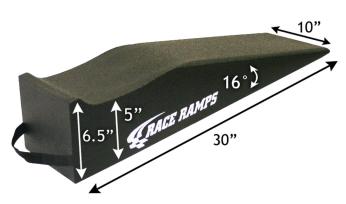

## $RALLY_{RR-30}$ RAMP

- Lighter lightweight construction is easy to carry and maneuver
- Safer won't slip, slide, or scoot on any surface and never scratches or marks your floors
- •Stronger 100% solid core construction
- ●Dimensions: 30"L x 10"W x 5"H with a 16° angle of approach
- •Supports 1,500lbs per tire or up to a 6,000lb vehicle
- •Weight: 4lbs each