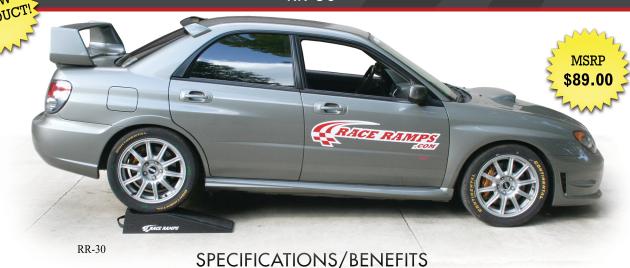

## $RALLY_{RR-30}$ RAMP

- Lighter lightweight construction is easy to carry and maneuver
- Safer won't slip, slide, or scoot on any surface and never scratches or marks your floors
- •Stronger 100% solid core construction
- ●Dimensions: 30"L x 10"W x 5"H with a 16° angle of approach
- •Supports 1,500lbs per tire or up to a 6,000lb vehicle
- •Weight: 4lbs each

- Includes handy straps for carrying and storage
- Built in tire cradle
- 5" lift height is perfect for tinkering, maintenance, and car shows
- •Fits tire up to 8" wide
- Helps provide the extra clearance needed to fit a standard floor jack under lowered vehicles

## **APPLICATIONS**

- ▼iαeai ior smaller sports cars with short noses
- •Great for quick oil changes and any other underbody maintenance
- Easy to take to the track to work on your car
- Great for displaying your car