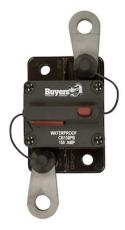

## 150 Amp Circuit Breaker With Manual Push-to-Trip Reset

## Buyers Part Number: CB150PB

Buyers Products High-Amp Circuit Breakers with Manual Reset are available in several different amperages to fit your needs.

- Protect auxiliary and accessory circuits on dump hoists, plows, spreaders, lift gates, and cranes.
- Waterproof design and surface-mountable.
- Many amperage options to fit your needs.
- Push-to-Trip function offers a quick break in the connection when you need it.

## **Specifications**

| Box Material | Plastic | Color               | Black    |
|--------------|---------|---------------------|----------|
| Connection   | Stud    | Connection Material | Brass    |
| Finish       | Plain   | Length              | 2.875"   |
| Material     | Plastic | Max Volts           | 42.0 VDC |
| Reset        | Manual  | Studs Material      | Brass    |
| Trip Current | 150 A   | Waterproof (y/n)    | Yes      |
| Width        | 1.875"  | Shipping Weight     | 0.24 lb  |