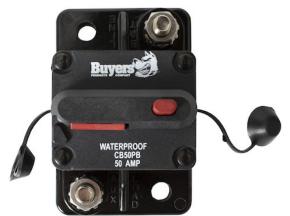

## 50 Amp Circuit Breaker With Manual Push-to-Trip Reset

**Buyers Part Number: CB50PB** 

Buyers Products High-Amp Circuit Breakers with Manual Reset are available in several different amperages to fit your needs.

- Protect auxiliary and accessory circuits on dump hoists, plows, spreaders, lift gates, and cranes.
- Waterproof design and surface-mountable.
- · Many amperage options to fit your needs.
- Push-to-Trip function offers a quick break in the connection when you need it.

## **Specifications**

| Box Material | Plastic | Color               | Black    |
|--------------|---------|---------------------|----------|
| Connection   | Stud    | Connection Material | Brass    |
| Finish       | Plain   | Length              | 2.875"   |
| Material     | Plastic | Max Volts           | 42.0 VDC |
| Reset        | Manual  | Studs Material      | Brass    |
| Trip Current | 50 A    | Waterproof (y/n)    | Yes      |
| Width        | 1.875"  | Shipping Weight     | 0.24 lb  |