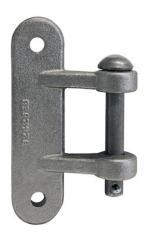

## Forged Butt Hinge with 1/2 Inch Pin and Cotter - 3.38 x 5.38 Inch

**Buyers Part Number:** B2426E

Buyers Products Forged Butt Hinge is made of tough drop-forged steel for strength and durability.

- Durable drop forged steel construction.
- Complete kit includes drop forged butt, hinge pin, and cotter key.
- Hinge can be surface mounted and has 4 in. center-to-center mounting holes.

## **Specifications**

| Finish                          | Plain           | Hinge Length  | 2.00"              |
|---------------------------------|-----------------|---------------|--------------------|
| Hole Diameter                   | 0.219"          | Material      | Carbon<br>Steel    |
| Mounting Holes Center to Center | 4.00"           | Mounting Type | Weld<br>On/Bolt On |
| Number of Mounting Holes        | 2               | Pin Diameter2 | 0.50"              |
| Pin Material                    | Carbon<br>Steel | Pin Retention | Cotter Pin         |
| Shipping Weight                 | 1.33 lb         |               |                    |