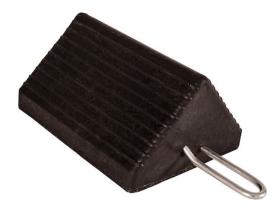

## Heavy Duty Rubber Wheel Chock with Handle 10x8x5 Inch

## Buyers Part Number: WC1085H

Buyers Products Heavy Duty Rubber Wheel Chock with Handle fits snugly under wheels to keep vehicles in place while they are serviced or parked.

- Keeps vehicles and trailers in place.
- Includes a handle for easy access from storage compartments.
- Resists oil, rust, salt, and sun to provide years of durable use.
- Ideal for shipping dock use.