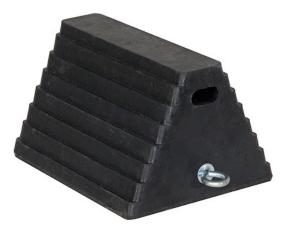

## Heavy Duty Rubber Wheel Chock with Chain Eye 10x8x6 Inch

**Buyers Part Number: WC1086** 

Buyers Products Heavy Duty Rubber Wheel Chock with Chain Eye fits snugly under wheels to keep vehicles in place while they are serviced or parked.

- Keeps vehicles and trailers in place.
- Easily retrieve and store out of the way using the included chain eye bolt.
- Resists oil, rust, salt, and sun to provide years of durable use.
- Ideal for shipping dock use.

## **Specifications**

| Color           | Black   | Finish | Plain  |
|-----------------|---------|--------|--------|
| Height          | 6.00"   | Length | 8.00"  |
| Material        | Rubber  | Width  | 10.00" |
| Shipping Weight | 8.25 lb |        |        |