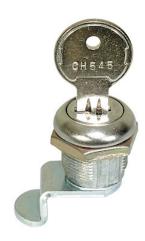

## Replacement Lock Cylinder with Key for Buyers Products Truck Box Latches

**Buyers Part Number: 88CH545** 

Replacement Lock Cylinder with Key for Buyers Products Truck Box Latches makes it easy to replace a damaged lock.