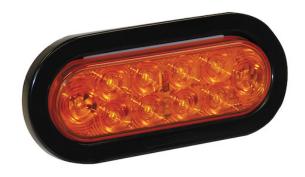

## 6 Inch Amber Oval Turn Signal Light Kit with 10 LEDs (PL-3 Connection, Includes Grommet and Plug)

**Buyers Part Number:** 5626210

Buyers Products 6 Inch Oval Turn Signal Light with 10 LEDs is used on trucks and trailers to meet FMVSS/CMVSS 108 regulations.

## **Specifications**

| Amp draw at 12 Volts         | 0.224 A | Base / Mount Type | Recessed           |
|------------------------------|---------|-------------------|--------------------|
| Built-In Switch              | No      | Color             | Amber              |
| Hard Wired or Plug           | Plug    | Height            | 2.250"             |
| <b>Housing Material</b>      | Plastic | Lens Material     | Polycarbonate      |
| Lens Shape                   | Oval    | Number of Wires   | 3                  |
| <b>Operating Temperature</b> | °F      | Overall Width     | 6.375"             |
| Plug Included                | Yes     | Type of Plug      | PL-3<br>Connection |
| Voltage                      | 12 VDC  | Wattage           | 2.69 W             |
| Shipping Weight              | 0.7 lb  |                   |                    |