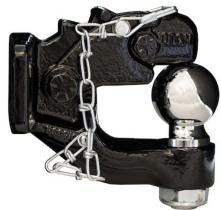

## Buyers Part Number: 10055

Buyers Products 8 Ton Combination Hitch allows you to switch from ball hitch to pintle hook towing without changing hitches.

- Handles multiple towing needs with its interchangeable design.
- Ideal for a wide range of light to medium duty trucks with a maximum gross towing weight of 16,000 lb.
- Versatile design can accommodate a variety of trailer heights.
- Tough, interchangeable forged steel hitch ball.
- Durable and long-lasting drop-forged construction, with a corrosion-resistant powder-coated finish.

## **Specifications**

| Ball Diameter                                 | 2-5/16"         | Ball Finish                                 | Chrome         |
|-----------------------------------------------|-----------------|---------------------------------------------|----------------|
| Ball Material                                 | Forged<br>Steel | Color                                       | Black          |
| Drawbar Eye Inner Diameter                    | 2.50-3.00"      | Finish                                      | Powder<br>Coat |
| Material                                      | Forged<br>Steel | Maximum Gross Trailer Weight<br>(M.G.T.W.)  | 16000 lb       |
| Maximum Vertical Load (M.V.L.)                | 3000 lb         | Mounting Hole Diameter                      | 0.531"         |
| Mounting Holes Center to<br>Center Horizontal | 3.375"          | Mounting Holes Center to<br>Center Vertical | 1.750"         |
| Pintle Hook Type                              | Standard        | Shipping Weight                             | 14.74 lb       |