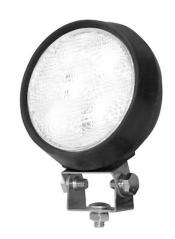

## **5 Inch Clear LED Sealed Rubber Flood Light**

**Buyers Part Number:** 1492112

Buyers Products 5 Inch Wide LED Clear Sealed Rubber Flood Light provides 1350 lumens of light across a wide area.

- Illuminate a wide area with 1350 lumens of light.
- Rated IP67 for water and dust resistance.
- Great for trucks, trailers, ATVs, and more.
- Hardwired installation with a blunt cut lead and a stainless steel base.
- Backed with a 5 year warranty.

## **Specifications**

| Amp draw at 12 Volts  | 1.50 A          | Base / Mount Type  | Surface       |
|-----------------------|-----------------|--------------------|---------------|
| Beam Pattern          | Flood           | Bracket (y/n)      | Yes           |
| Built-In Switch       | No              | Certification      | IP67 and 20G  |
| Color                 | Clear           | Color Temperature  | 6000°K        |
| Connector             | Blunt Cut       | Hard Wired or Plug | Hard Wired    |
| Height                | 6.50"           | Housing Material   | Rubber        |
| Lead Length           | 36"             | Lens Material      | Polycarbonate |
| Lens Shape            | Round           | Lumens             | 1350          |
| Mount Type            | Surface         | Number of Wires    | 2             |
| Operating Temperature | -40 to<br>122°F | Overall Width      | 5.00"         |
| Plug Included         | No              | Type of Plug       | Blunt Cut     |
| Voltage               | 12-24 VDC       | Wattage            | 18 W          |
| Shipping Weight       | 1.8 lb          |                    |               |