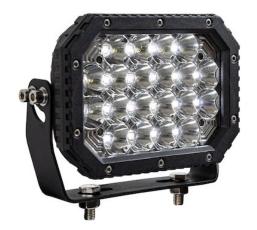

## Ultra Bright 8 Inch Wide Combination Spot/Flood LED Light

**Buyers Part Number: 1492195** 

Produces a powerful 9100 lumens of light with specialized optics that create both a flood and spot beam at the same time.

- · Produces a powerful 9100 lumens of light.
- Specially designed optics both spread light over a wide area and focus a concentrated beam of light at the same time.
- Die cast aluminum housing offers superior heat dissipation.
- Rated IP67 for dust and water resistance with an impact-resistant polycarbonate lens.
- · Great for trucks, trailers, ATVs, and more.