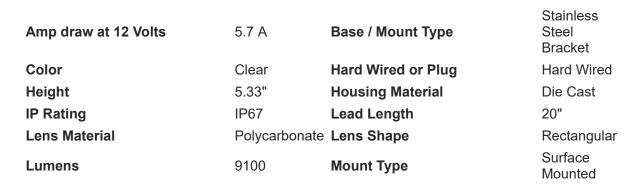

## Ultra Bright 8 Inch Wide Combination Spot/Flood LED Light

**Buyers Part Number: 1492195** 

Produces a powerful 9100 lumens of light with specialized optics that create both a flood and spot beam at the same time.

- · Produces a powerful 9100 lumens of light.
- Specially designed optics both spread light over a wide area and focus a concentrated beam of light at the same time.
- Die cast aluminum housing offers superior heat dissipation.
- Rated IP67 for dust and water resistance with an impact-resistant polycarbonate lens.
- · Great for trucks, trailers, ATVs, and more.

## **Specifications continued:**

Overall Width8.03"Type of PlugBlunt CutVoltage10-30 VDCWattage100 W

Shipping Weight 4.08 lb