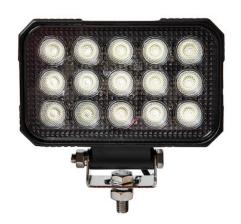

## 6 Inch Ultra Bright Rectangular LED Clear Flood Light

**Buyers Part Number: 1492196** 

Buyers Products Ultra Bright 6 Inch Wide Rectangular LED Flood Light shines 9000 lumens of light for 207 meters.

- Provides 9000 lumens of light over 207 meters.
- Rated IP67 and IP69K for extreme water and dust resistance.
- Great for trucks, trailers, ATVs, and more.
- Easy to install with a versatile stud mount and an 18 in. lead with deutsch connectors.
- Backed with a 5 year warranty.