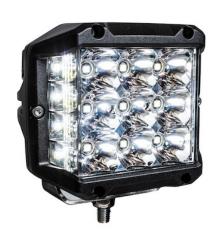

## **Ultra Bright 5 Inch LED Flood Light**

**Buyers Part Number:** 1492222

Buyers Products Ultra Bright Wide Angle 5.5 Inch LED Flood Light shines up to 6920 lumens of light across an extra wide area. Rated IP67 for dust and water resistance.

- Shines up to 6920 lumens of light across an extra wide area.
- Die cast aluminum housing for superior heat dissipation and corrosion resistance.
- · Polycarbonate lens shrugs off most impacts.
- 304 stainless steel mounting bracket and 18 in. leads make it easy to install on any flat surface.
- Great for trucks, trailers, ATVs, and more.
- Backed with a 5 year warranty.

## **Specifications**

| Amp draw at 12 Volts | 4.17 A        | Beam Pattern       | Flood                                                 |
|----------------------|---------------|--------------------|-------------------------------------------------------|
| Bracket (y/n)        | Yes           | Color              | Clear                                                 |
| Color Temperature    | 6000°K        | Hard Wired or Plug | Hard Wired                                            |
| Height               | 4.29"         | Housing Material   | Die Cast                                              |
| IP Rating            | IP67          | Lead Length        | 18"                                                   |
| Lens Material        | Polycarbonate | Lens Shape         | Rectangular                                           |
| Lumens               | 6920          | Mount Type         | Surface<br>Mount 304<br>Stainless<br>Steel<br>Bracket |