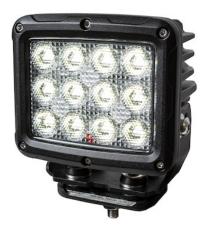

## Ultra Bright 5.5 Inch Wide LED Flood Light

## Buyers Part Number: 1492226

Buyers Products Ultra Bright 5.5 Inch LED Flood Light shines up to 21,600 lumens of light across a wide area. Rated IP67 for dust and water resistance.

- Shines up to 21,600 lumens of light across an extra wide area.
- Die cast aluminum housing for superior heat dissipation and corrosion resistance.
- Polycarbonate lens shrugs off most impacts.
- 304 stainless steel mounting bracket and deutsch connectors provide easy installation.
- Great for trucks, trailers, ATVs, and more.
- Backed with a 5 year warranty.

## **Specifications**

| Amp draw at 12 Volts | 12.42 A       | Beam Pattern     | Flood                                         |
|----------------------|---------------|------------------|-----------------------------------------------|
| Bracket (y/n)        | Yes           | Color            | Clear                                         |
| Color Temperature    | 6000°K        | Connector        | Deutsch                                       |
| Height               | 6.89"         | Housing Material | Die Cast                                      |
| IP Rating            | IP67          | Lead Length      | 9"                                            |
| Lens Material        | Polycarbonate | Lens Shape       | Square                                        |
| Lumens               | 21600         | Mount Type       | 304<br>Stainless<br>Steel<br>Surface<br>Mount |