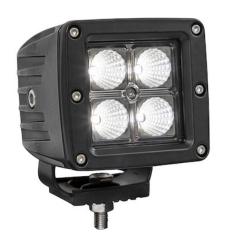

## **Ultra Bright 3 Inch Wide LED Flood Light**

**Buyers Part Number:** 1492227

Shines up to 4800 lumens of light across a wide area. Adjustable bracket mount easily installs on any flat surface.

- Shines up to 4800 lumens of light across a wide area.
- Die cast aluminum housing for superior heat dissipation and corrosion resistance.
- · Polycarbonate lens is highly resistant to impact.
- 304 stainless steel mounting bracket and an 18 in. lead with deutsch connectors provide easy installation.
- · Great for trucks, trailers, ATVs, and more.
- Backed with a 5 year warranty.

## **Specifications**

| Amp draw at 12 Volts | 3.55 A | Beam Pattern  | Flood                 |
|----------------------|--------|---------------|-----------------------|
| Bracket (y/n)        | Yes    | Color         | Clear                 |
| Connector            | DT     | Depth         | 3.2"                  |
| Hard Wired or Plug   | Plug   | Height        | 3.4"                  |
| Lead Length          | 18"    | Lens Material | Polycarbonate         |
| Lens Shape           | Square | Lumen Range   | 2329-3039             |
| Lumens               | 4800   | Mount Type    | Bolt-on surface mount |
| Overall Width        | 3.1"   | Type of Plug  | Push-in<br>Connectors |