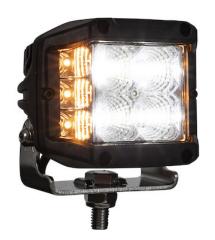

## 4 Inch Wide LED Flood Light with Strobe - Square Lens

**Buyers Part Number:** 1492232

Shines 2400 lumens across a wide area, or flash a bright amber strobe. Rated IP67/IP69K waterproof.

- Two lights in one A white flood light and amber strobe light in a single versatile fixture.
- Shines up to 2400 lumens of light across a wide area in flood mode.
- Rated IP67/IP69K for extreme dust and water resistance.
- Die cast aluminum housing provides superior heat dissipation and corrosion resistance.
- · Polycarbonate lens shrugs off most impacts.
- · Great for trucks, trailers, ATVs, and more.
- · Backed with a 5 year warranty.

## **Specifications**

| Amp draw at 12 Volts | 1.72 A     | Color              | Amber/Clear   |
|----------------------|------------|--------------------|---------------|
| Depth                | 2.87"      | Hard Wired or Plug | Hard Wired    |
| Height               | 3.5"       | IP Rating          | IP67/69K      |
| Lead Length          | 18"        | Lens Material      | Polycarbonate |
| Lens Shape           | Square     | Lumens             | 2400          |
| Mount Type           | Pipe Mount | Overall Width      | 3.82"         |
| Type of Plug         | Blunt Cut  | Voltage            | 12-24 VDC     |
| Shipping Weight      | 1.3 lb     |                    |               |