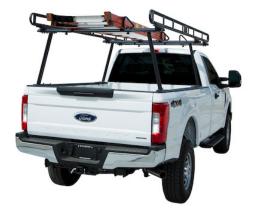

## **Black Powder-Coated Aluminum Truck Ladder Rack**

## Buyers Part Number: 1501410

Buyers Products Aluminum Truck Ladder Rack stores ladders and other equipment securely while freeing up bed space.

- Cab-over design with side rails accommodates large ladders and loads up to 800 lb, freeing up space in the truck bed.
- Easy, drill-free installation using only simple tools.
- Comes standard with four load mounts/stops that can be adjusted to secure your cargo.
- Durable, corrosion-resistant aluminum construction.