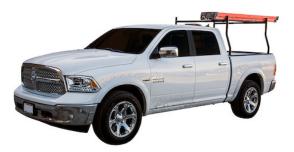

**Black Steel Truck Rack** 

## Buyers Part Number: 1501550

Buyers Products Black Steel Truck Rack holds up to 500 lb of equipment, freeing up space in the bed.

- Durable, corrosion-resistant black powder-coated steel construction.
- Tie Downs sold separately.
- Includes zinc-plated mounting hardware.