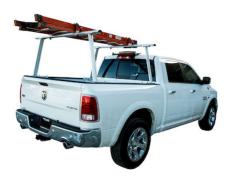

## **Aluminum Truck Rack**

**Buyers Part Number: 1501675** 

Buyers Products Aluminum Truck Rack holds up to 800 lb of equipment, freeing up space in the bed.

- Accommodates large ladders and loads up to 800 lb.
- Easy, drill-free installation using only simple tools.
- Comes standard with four load mounts/stops that can be adjusted to secure your cargo.
- Durable, corrosion-resistant aluminum construction.
- Includes zinc-plated hardware for corrosion resistance.

## **Specifications**

| Application Specific (Y/N) | Yes               | Application Summary     | Universal<br>Mount Pick<br>Up |
|----------------------------|-------------------|-------------------------|-------------------------------|
| Color                      | Clear             | Drilling Required (y/n) | No                            |
| Finish                     | Plain             | Height                  | 28.0                          |
| Load Capacity              | 800 lb            | Material                | Aluminum                      |
| Maximum Bed Width          | 66                | Mount Type              | clamp on                      |
| Vehicle Type               | Pick up<br>trucks | Width                   | 66                            |
| Shipping Weight            | 44 lb             |                         |                               |