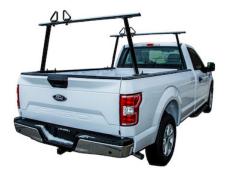

**Black Aluminum Truck Rack** 

## Buyers Part Number: 1501680

Buyers Products Aluminum Truck Rack holds up to 800 lb of equipment, freeing up space in the bed.

- Accommodates large ladders and loads up to 800 lb.
- Easy, drill-free installation using only simple tools.
- Comes standard with four load mounts/stops that can be adjusted to secure your cargo.
- Durable, corrosion-resistant aluminum construction.
- Includes zinc-plated hardware for corrosion resistance.