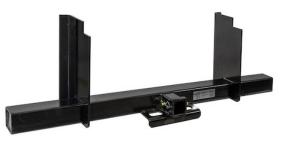

Class 5 44 Inch Service Body Hitch Receiver with 2-1/2 Inch Receiver Tube and 18 Inch Mounting Plates

Buyers Part Number: 1801052L

Buyers Products Class 5 Service Body Hitch Receiver with 2-1/2 Inch Receiver Tube is designed for platform trucks and is rated at 20,000 lb MGTW.

- Rated up to 20,000 lb MGTW.
- Designed for service body trucks.
- Black powder-coated finish for superior corrosion resistance.
- Available in different lengths and with standard or tall mounting plates to suit a wide variety of applications.
- Mounting plates ship unwelded so they can be positioned to suit your needs.

## **Specifications**

| Application                    | Service<br>Body | Class                                      | Class V        |
|--------------------------------|-----------------|--------------------------------------------|----------------|
| Color                          | Black           | Finish                                     | Powder<br>Coat |
| Material                       | Carbon<br>Steel | Maximum Gross Trailer Weight<br>(M.G.T.W.) | 20000 lb       |
| Maximum Vertical Load (M.V.L.) | 2000 lb         | Mount Type                                 | Weld-on        |
| Receiver Tube Size             | 2.50            | Shipping Weight                            | 76.6 lb        |
|                                |                 |                                            |                |