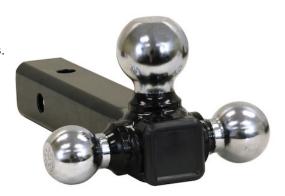

## Tri-Ball Hitch Tubular Shank With Chrome Balls

**Buyers Part Number: 1802207** 

Buyers Products Tri-Ball Hitch with Chrome Towing Balls is an all-in-one solution to handling different tow ball sizes and weight requirements.

- Switch balls with just a turn of the shaft.
- Handles a range of ball sizes and towing weights.
- · Choose a solid or tubular 2 in. shaft.
- Corrosion-resistant black powder-coated finish with chrome towing balls.

## **Specifications**

| Ball Diameter                           | 1-7/8"                  | Ball Finish        | Chrome         |
|-----------------------------------------|-------------------------|--------------------|----------------|
| Color                                   | Chrome                  | Finish             | Powder<br>Coat |
| Material                                | Carbon<br>Steel         | Maximum Drop       | 0.0"           |
| Maximum Gross Trailer Weight (M.G.T.W.) | 6000, 7500,<br>10000 lb | Maximum Lift       | 0.0"           |
| Mount Finish                            | Powder<br>Coat          | Number of Balls    | 3              |
| Pin Hole Size                           | .656"                   | Receiver Tube Size | 2.00"          |
| Second Ball Diameter                    | 2"                      | Shank Type         | Tubular        |
| Third Ball Diameter                     | 2-5/16"                 | Shipping Weight    | 11.9 lb        |