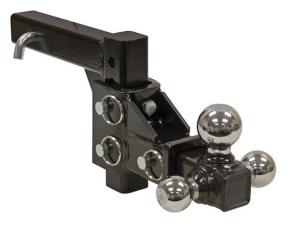

## Adjustable Tri-Ball Hitch Solid Shank With Chrome Balls

## Buyers Part Number: 1802225

Buyers Products Adjustable Tri-Ball Hitch with Chrome Towing Balls is an all-in-one towing solution.

- Rotate the shank to change ball diameter on the fly.
- Three different tow balls give you the flexibility to tackle a variety of jobs.
- Chrome welded steel tow balls and a black powder-coated shank provide superior strength and corrosion resistance.

## **Specifications**

| Ball Diameter                              | 1-7/8"                  | Ball Finish          | Chrome         |
|--------------------------------------------|-------------------------|----------------------|----------------|
| Color                                      | Chrome                  | Finish               | Powder<br>Coat |
| Material                                   | Carbon<br>Steel         | Maximum Drop         | 6.0"           |
| Maximum Gross Trailer Weight<br>(M.G.T.W.) | 6000, 7500,<br>10000 lb | Mount Finish         | Powder<br>Coat |
| Number of Balls                            | 3                       | Pin Hole Size        | .656"          |
| Receiver Tube Size                         | 2.00"                   | Second Ball Diameter | 2"             |
| Shank Type                                 | Solid                   | Third Ball Diameter  | 2-5/16"        |
| Shipping Weight                            | 44 lb                   |                      |                |