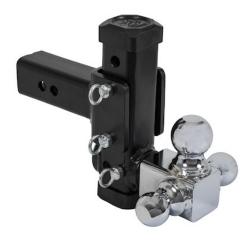

Adjustable Tri-Ball Hitch with Chrome Towing Balls for 2-1/2 Inch Hitch Receivers

## Adjustable Tri-Ball Hitch with Chrome Towing Balls for 2-1/2 Inch Hitch Receivers

- Quick tool-free ball and height adjustment.
- Three different tow balls give you the flexibility to tackle a variety of jobs.
- Chrome welded steel tow balls and a black powder-coated shank provide superior strength and corrosion resistance.
- Features under bumper storage postion

## **Specifications**

| Ball Diameter                              | 1-7/8"                      | Ball Finish        | Chrome         |
|--------------------------------------------|-----------------------------|--------------------|----------------|
| Color                                      | Chrome                      | Finish             | Powder<br>Coat |
| Material                                   | Carbon<br>Steel             | Maximum Drop       | 5-1/8"         |
| Maximum Gross Trailer Weight<br>(M.G.T.W.) | 6000,<br>10000,<br>15000 lb | Maximum Lift       | 5-1/8"         |
| Mount Finish                               | Powder<br>Coat              | Number of Balls    | 3              |
| Pin Hole Size                              | .640"                       | Receiver Tube Size | 2.50"          |
| Second Ball Diameter                       | 2"                          | Shank Type         | Tubular        |
| Third Ball Diameter                        | 2-5/16"                     | Shipping Weight    | 36 lb          |