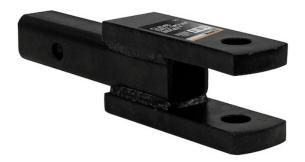

## 2 Inch Square Tubular Shank Clevis Ball Mount Black 9-1/4 Inch Long

**Buyers Part Number: 1803060** 

Buyers Products Clevis Ball Mount can accept either a 1 in. diameter tow ball or a clevis pin for towing flexibility.

- Accepts either a 1 in. diameter tow ball or a clevis pin for towing flexibility.
- Fits a standard 2 in. receiver tube.
- · Corrosion-resistant black powder-coated finish.