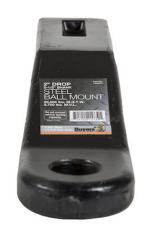

## 2-1/2 Inch Ball Mount with 2 Inch Drop

**Buyers Part Number: 1803075** 

Buyers Products 2-1/2 Inch Solid Shank Ball Mount is rated for 20,000 lb and is available with either a 2 or 4 inch drop.

- Ball mounts are rated for 20,000 lb and have a maximum vehicle load rating of 2,700 lb.
- Available with either a 2 or 4 inch drop.
- Ball mount is black powder-coated for maximum corrosion protection.
- Solid, forged steel construction for added durability.

## **Specifications**

| Color                                   | Black           | Finish             | Powder<br>Coat |
|-----------------------------------------|-----------------|--------------------|----------------|
| For Ball Shank Size                     | 1.25"           | Length             | 8.50"          |
| Material                                | Forged<br>Steel | Maximum Drop       | 2.00"          |
| Maximum Gross Trailer Weight (M.G.T.W.) | 20000 lb        | Maximum Lift       | .5"            |
| Maximum Vertical Load (M.V.L.)          | 2,700 lb        | Receiver Tube Size | 2.50"          |
| Shank Type                              | Solid           | Shipping Weight    | 16.16 lb       |