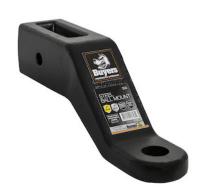

## Heavy Duty 3 Inch Forged Ball Mount- 4 Inch Drop

**Buyers Part Number:** 1803454

For 3" hitch receivers with a 21,000 lb capacity. Various drops available.

- Fits 3 in. receiver tube openings.
- Solid, forged steel construction with a corrosion resistant black powder-coated finish.
- Rated for 21,000 lb MGTW.
- Available in 4 in., 6 in., and 8 in. drops to accommodate different trailer heights.
- 1-1/4 in. pin hole diameter.
- · Hitch pin sold separately.

## **Specifications**

| Color                                   | Black           | Finish             | Powder<br>Coat |
|-----------------------------------------|-----------------|--------------------|----------------|
| Hitch Pin Type                          | 1-1/4 Inch      | Length             | 9"             |
| Material                                | Forged<br>Steel | Maximum Drop       | 4"             |
| Maximum Gross Trailer Weight (M.G.T.W.) | 21,000 lb       | Maximum Lift       | 2.5"           |
| Maximum Vertical Load (M.V.L.)          | 2100 lb         | Receiver Tube Size | 3"             |
| Shank Type                              | Solid           | Shipping Weight    | 22.5 lb        |