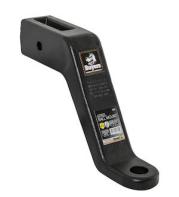

## Heavy Duty 3 Inch Forged Ball Mount- 8 Inch Drop

**Buyers Part Number:** 1803458

For 3" hitch receivers with a 21,000 lb capacity. Various drops available.

- Fits 3 in. receiver tube openings.
- Solid, forged steel construction with a corrosion resistant black powder-coated finish.
- Rated for 21,000 lb MGTW.
- Available in 4 in., 6 in., and 8 in. drops to accommodate different trailer heights.
- 1-1/4 in. pin hole diameter.
- · Hitch pin sold separately.

## **Specifications**

| Color                                   | Black           | Finish             | Powder<br>Coat |
|-----------------------------------------|-----------------|--------------------|----------------|
| Hitch Pin Type                          | 1-1/4 Inch      | Length             | 10.5"          |
| Material                                | Forged<br>Steel | Maximum Drop       | 8"             |
| Maximum Gross Trailer Weight (M.G.T.W.) | 21,000 lb       | Maximum Lift       | 6.75"          |
| Maximum Vertical Load (M.V.L.)          | 2100 lb         | Receiver Tube Size | 3"             |
| Shank Type                              | Solid           | Shipping Weight    | 28.75 lb       |