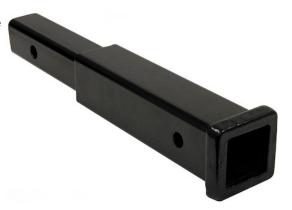

## 12 Inch Hitch Receiver Extension

**Buyers Part Number: 1804005** 

Buyers Products Hitch Receiver Extension adds distance between your vehicle and your tow load.

 Lets you install a bike rack that clears your spare tire.

- Provide more clearance between your vehicle and trailer.
- · Sturdy cast-steel collar.
- Corrosion-resistant black powder-coated finish.

## **Specifications**

| Color                                   | Black                                                | Extension/Length               | 12.00"                                               |
|-----------------------------------------|------------------------------------------------------|--------------------------------|------------------------------------------------------|
| Finish                                  | Powder<br>Coat                                       | Material                       | Carbon<br>Steel                                      |
| Maximum Gross Trailer Weight (M.G.T.W.) | Reduces<br>maximum<br>hitch<br>capacity by<br>33% lb | Maximum Vertical Load (M.V.L.) | Reduces<br>maximum<br>hitch<br>capacity by<br>33% lb |
| Mount Type                              | Receiver<br>Extension                                | Mounting Hole Size             | 0.656"                                               |
| Receiver Adapter Converting-to Size     | 2.00"                                                | Receiver Adapter Starting Size | 2.00"                                                |
| Receiver Size                           | 2.00"                                                | Shipping Weight                | 17.95 lb                                             |