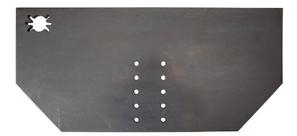

## Fabricators Hitch Plate 1/2 x 34 x 15-1/2 Inch

**Buyers Part Number:** 1809040

Buyers Products Fabricators Hitch Plate lets you build your hitch plate to meet your specific vehicle and needs.

- Customize your hitch plate to meet your specific vehicle and needs.
- Multiple pintle hook mounting positions.
- · Choose the thickness you need.

## **Specifications**

| Application Specific (Y/N) Color | No<br>None      | Application Summary Finish | Various<br>Plain   |
|----------------------------------|-----------------|----------------------------|--------------------|
| Height                           | 15.50"          | Hitch Plate or Bumper      | Fabricators<br>Kit |
| Material                         | Carbon<br>Steel | Thickness                  | 0.500              |
| Width                            | 34.50"          | Shipping Weight            | 71 lb              |