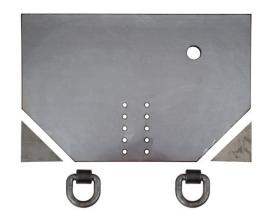

## Fabricators Hitch Plate 5/8 x 34-1/2 x 22-1/2 Inch

## Buyers Part Number: 1809043

Buyers Products Fabricators Hitch Plate lets you build your hitch plate to meet your specific vehicle and needs.

- Customize your hitch plate to meet your specific vehicle and needs.
- Multiple pintle hook mounting positions.
- Choose the thickness you need.

## **Specifications**

| Application Specific (Y/N) | No              | Application Summary   | Various            |
|----------------------------|-----------------|-----------------------|--------------------|
| Color                      | None            | Finish                | Plain              |
| Height                     | 22.50"          | Hitch Plate or Bumper | Fabricators<br>Kit |
| Material                   | Carbon<br>Steel | Thickness             | 0.625              |
| Width                      | 34.50"          | Shipping Weight       | 131 lb             |