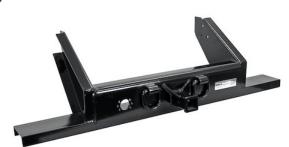

## Flatbed/Flatbed Dump Hitch Plate Bumper With 2 Inch Receiver

**Buyers Part Number:** 1809055

Buyers Products Flatbed/Flatbed Dump Hitch Plate Bumper with 2 Inch Receiver accommodate the longer overhang of flatbeds and flatbed dump trucks.

- Specially designed for flatbeds and flatbed dump trucks.
- For use with cab and chassis trucks with a nominal 34 in. frame width.
- · Corrosion-resistant powder coating.
- Provides ICC bumper protection.
- Handles loads up to 17,000 lb.
- Made in USA.