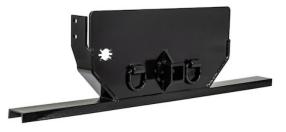

Hitch Plate with 2-1/2 Inch Receiver Tube for Dodge®/RAM® 3500 - 5500 Cab & Chassis

## Buyers Part Number: 1809077

Buyers Products Hitch Plate with 2-1/2 Inch Receiver Tube fits a range of chassis and needs little additional fabrication.

- Ready to use with little or no fabrication needed.
- Several models to choose from to fit your vehicle/chassis.
- Easily connect safety chains to forged D-rings.
- Convenient receiver tube hitch mounting.
- Corrosion-resistant powder coating.
- Made in USA