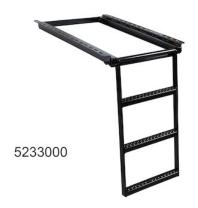

## **Black 3-Rung Retractable Truck Step**

**Buyers Part Number: 5233000** 

Buyers Products Retractable Truck Step adds additional steps to your vehicle and stores away when not in use.

- Each step has non-slip treads and is ideal for truck and trailers.
- The slide-in horizontal storage avoids interference with toolboxes, reservoirs, and more.
- The structural steel steps are available in stainless steel or black powder-coated steel.
- Steps can be bolted or welded on for installation options.