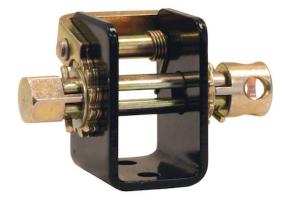

## 2 Inch Lashing Winch 5-Ton Capacity

## Buyers Part Number: 5482100

Buyers Products Lashing Winch welds or bolts onto your truck or trailer. Features two crank options.

- Working load limit of 3,333 lb.
- Works with 2 in. wide webbing straps.
- Easy tension control with pry bar or hex drive.
- Designed for 2 in. webbing.
- Easily welds or bolts to your truck or trailer.
- Durable steel construction with corrosion resistant black powder-coated finish.