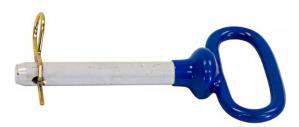

## Blue Poly-Coated Handle on Steel Hitch Pin - 5/8 x 4 Inch Usable Length

**Buyers Part Number: 66107** 

Buyers Products Poly-Coated Steel Hitch Pins have a durable powder-coated steel shank and highly visible blue poly-coated handle.

- Highly visible blue poly-coated handle is easy to spot.
- Constructed from SAE AISI 1541 rated steel, hitch pins are a durable part in any application.
- Pins include a zinc-plated cotter pin.

## **Specifications**

| Finish            | Zinc Plated | Material        | Carbon<br>Steel |
|-------------------|-------------|-----------------|-----------------|
| Pin Diameter      | 0.625"      | Pin Type        | Hitch"          |
| Usable Pin Length | 4.000"      | Shipping Weight | 0.77 lb         |