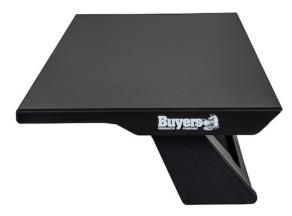

## Drill-Free Light Bar Cab Mount For Chevy/GMC 1500-3500 Standard and Extended Cab (2007-2013)

## Buyers Part Number: 8895095

Drill-Free Light Bar Cab Mount for GM®/Chevy® Trucks is ideal for mounting additional strobe and work lights onto your vehicle.

- Installs in third brake light OEM location. No drilling required.
- Add functionality not weight with the lightweight construction.
- Ideal for mounting accessories like a mini light bar or beacon.