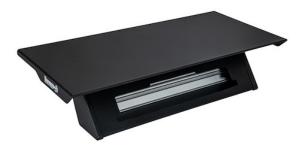

## Drill-Free Light Bar Cab Mount For Chevy/GMC 1500-3500 Work Truck Cab (2020+)

**Buyers Part Number: 8895120** 

Drill-Free Light Bar Cab Mount for GM®/Chevy® Trucks is ideal for mounting additional strobe and work lights onto your vehicle.

- Installs in third brake light OEM location. No drilling required.
- Add functionality not weight with the lightweight construction.
- Ideal for mounting accessories like a mini light bar or beacon.

## **Specifications**

| Application     | Chevy/GMC      | <b>Application Specific</b> | Yes      |
|-----------------|----------------|-----------------------------|----------|
| Color           | Black          | Finish                      | Plain    |
| Height          | 1.5"           | Length                      | 22.0"    |
| Make            | GM®/Chevrolet® | Material                    | Aluminum |
| Model           | 1500-3500      | Weight Capacity             | 30 lb    |
| Width           | 10.0"          | Year(s)                     | 2020+    |
| Shipping Weight | 8 lb           |                             |          |